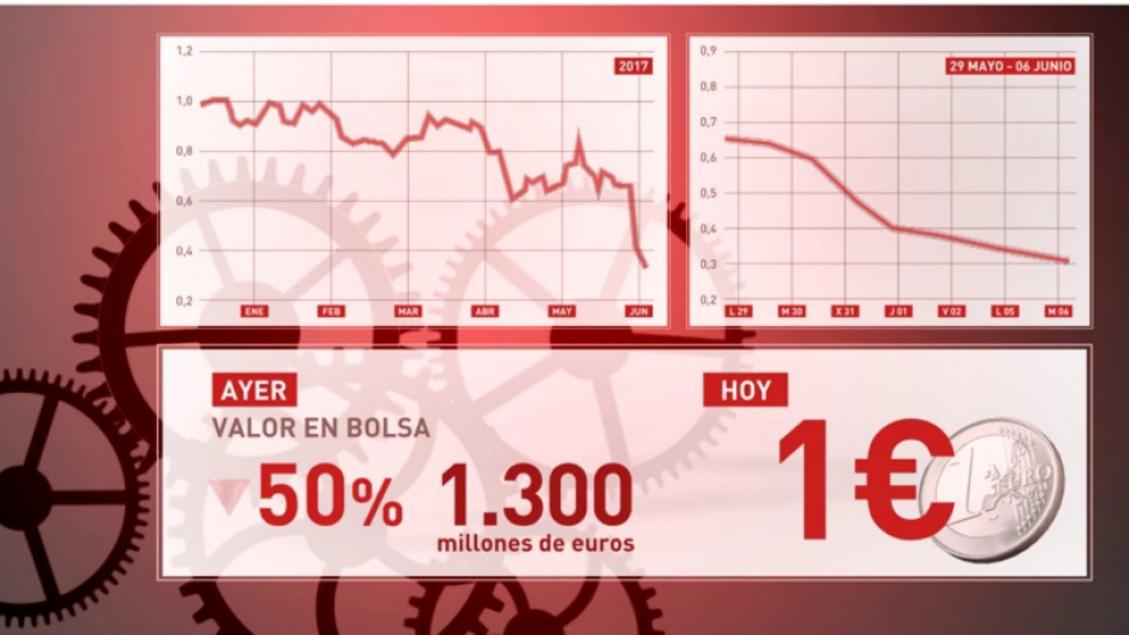

# BANK MERGERS SANTANDER-POPULAR & PASTOR

A process with guarantees?

TRANSPOSITION OF EUROPEAN DIRECTIVE 2001/23 CE

loba

ŭnion

- MAY 2017: Banco Popular starts the merger process, which could not end
- JUNE 2017: The bank's securities lost more than 38% of their value, a loss of more than 1,000 million capitalization

THE BANK UNION PREMIOS ITS POWERS

- The ECB decides that Banco Popular's liquidity situation leads unequivocally to insolvency and acts through the MUS (sole supervisory mechanism)
- The mechanism is activated so that the JUR takes control few days before the intervention
- June 7 : Banco Santander adquires 100% of the Popular for one euro