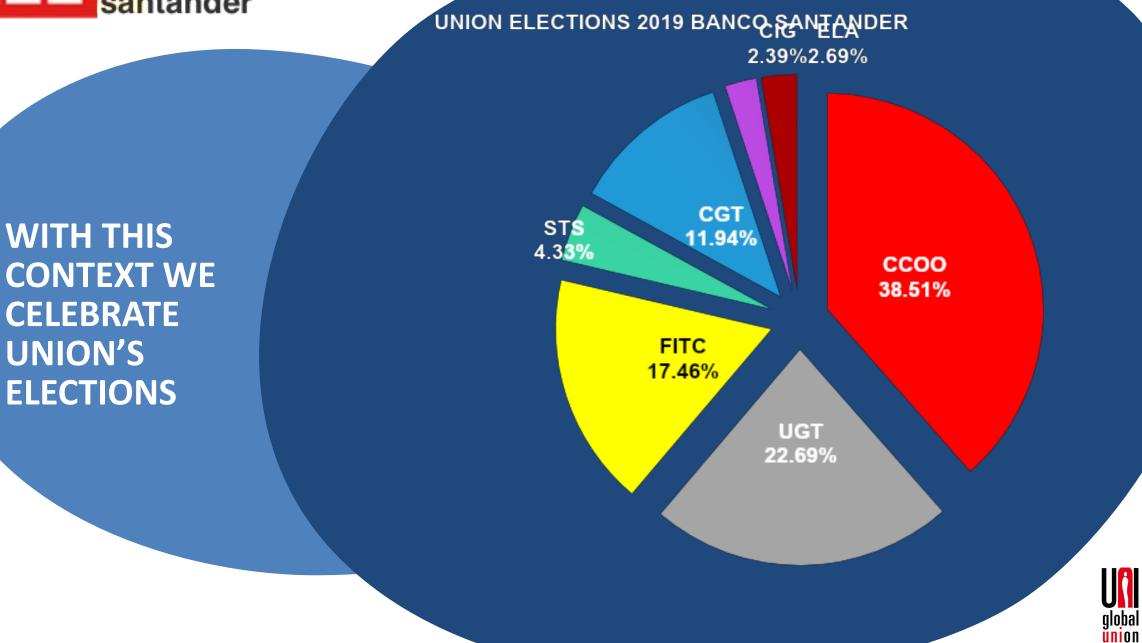

# BANK MERGERS SANTANDER-POPULAR & PASTOR

A process with guarantees?

TRANSPOSITION OF EUROPEAN DIRECTIVE 2001/23 CE

loba

ŭnion

- MAY 2017: Banco Popular starts the merger process, which could not end
- JUNE 2017: The bank's securities lost more than 38% of their value, a loss of more than 1,000 million capitalization