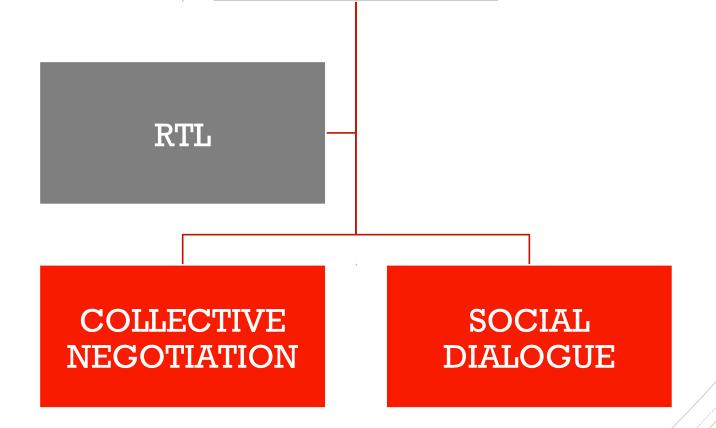

## 1.- MAINTENANCE OF LABOR CONDITIONS

| EC DIRECTIVE                                                                                                                                                  | SPANISH LEGISLATION                                                                                                                                                   | SANTANDER BANK                                                                                                                                                                                                                                  |
|---------------------------------------------------------------------------------------------------------------------------------------------------------------|-----------------------------------------------------------------------------------------------------------------------------------------------------------------------|-------------------------------------------------------------------------------------------------------------------------------------------------------------------------------------------------------------------------------------------------|
| CHAPTER II<br>Article 3 .1 and 3.3                                                                                                                            | STATUS OF WORKERS. ART. 44                                                                                                                                            | Merge Protocol and Merge Labor<br>Agreement                                                                                                                                                                                                     |
| <ul> <li>Transfer of rights and<br/>obligations, as well as the<br/>employment relationship</li> </ul>                                                        | <ul> <li>Non-extinction of labor relations</li> <li>Subrogation of the new employer in the rights and obligations of the former, including social security</li> </ul> | Banco Santander <b>is subrogated</b> in all<br>rights and obligations that employees<br>and employees in assets from Banco<br>Popular have recognized.                                                                                          |
| <ul> <li>Maintenance of working<br/>conditions         <ul> <li>(the possibility of agreeing<br/>modifications with RTL is recognized)</li> </ul> </li> </ul> | Ist Recognition Subrogation<br>2° Homologation conditions to<br>Banco Santander                                                                                       | The working conditions and social<br>benefits of these professionals have<br>been defined in Collective Agreement<br>of June 26, 2018, which was<br>configured a single framework for<br>application to all professionals of<br>Banco Santander |
|                                                                                                                                                               |                                                                                                                                                                       | global<br>union                                                                                                                                                                                                                                 |

## 3.- LEGAL REPRESENTATIVES OF THE WORKERS

| EC DIRECTIVE             | SPANISH LEGISLATION             | SANTANDER BANK                                                                             |
|--------------------------|---------------------------------|--------------------------------------------------------------------------------------------|
| CHAPTER II<br>Artículo 6 | Article 44<br>STATUS OF WORKERS | Merge Protocol and Merge Labor<br>Agreement                                                |
|                          | nce of the company,             | Banco Santander <b>does not</b> recognize<br>the autonomy of the acquired company<br>=>    |
| Retainir                 | ng its autonomy<br>=>           | Cessation of unión representation                                                          |
| Subsistence of           | f union representation          | Provide 100% hour credit facilities to the union representation of the company transferred |
|                          |                                 | global<br>union                                                                            |