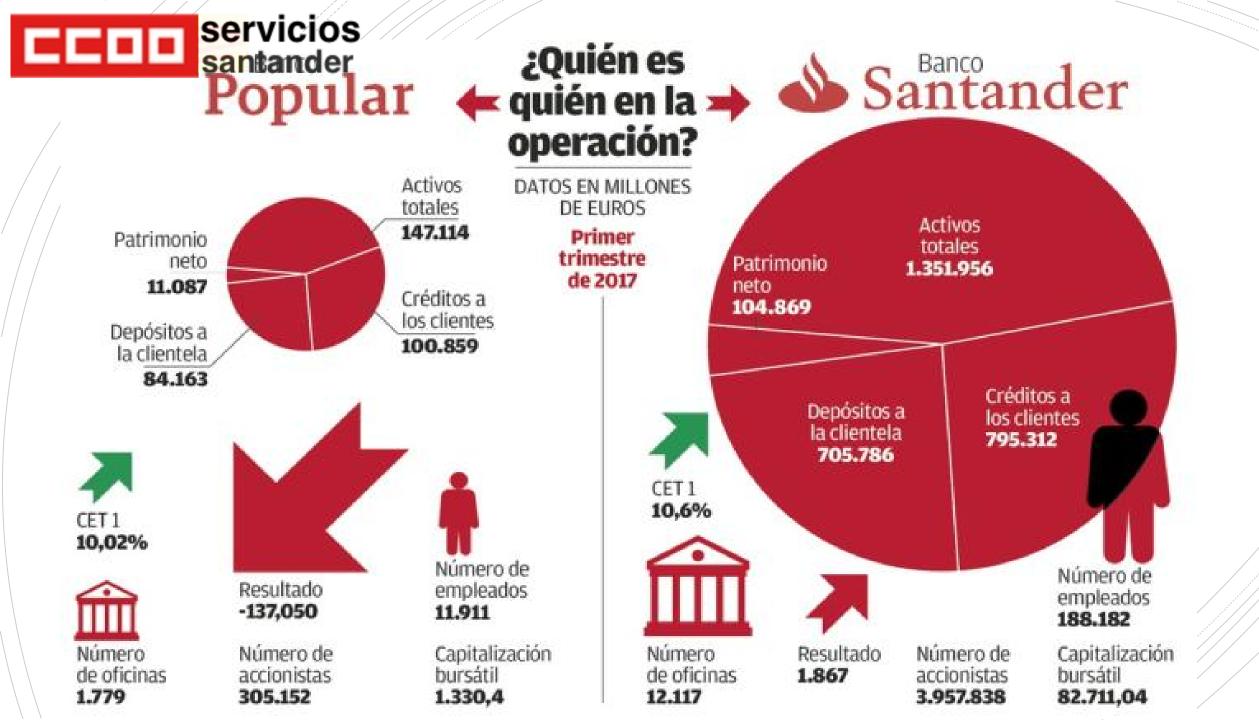

# BANK MERGERS SANTANDER-POPULAR & PASTOR

A process with guarantees?

TRANSPOSITION OF EUROPEAN DIRECTIVE 2001/23 CE

loba

ŭnion

- MAY 2017: Banco Popular starts the merger process, which could not end
- JUNE 2017: The bank's securities lost more than 38% of their value, a loss of more than 1,000 million capitalization

THE BANK UNION PREMIOS ITS POWERS

- The ECB decides that Banco Popular's liquidity situation leads unequivocally to insolvency and acts through the MUS (sole supervisory mechanism)
- The mechanism is activated so that the JUR takes control few days before the intervention
- June 7 : Banco Santander adquires 100% of the Popular for one euro